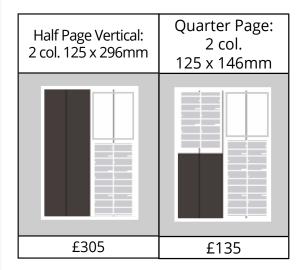

### Dimensions:

- Page Width: 275mm
- Page Height: 330mm
- Column: 60.5 mm
- Gutter: 3 mm
- £4.20 per column/cm