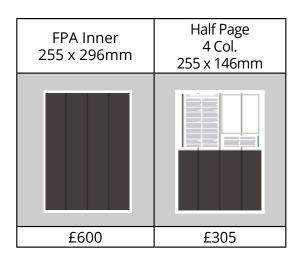

### Dimensions:

- Page Width: 275mm
- Page Height: 330mm
- Column: 60.5 mm
- Gutter: 3 mm
- £4.20 per column/cm