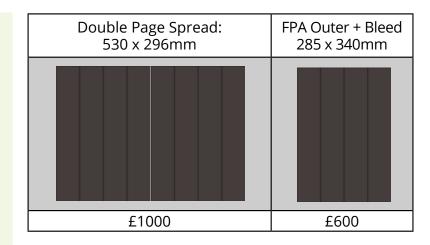

### Dimensions:

- Page Width: 275mm
- Page Height: 330mm
- Column: 60.5 mm
- Gutter: 3 mm
- £4.20 per column/cm