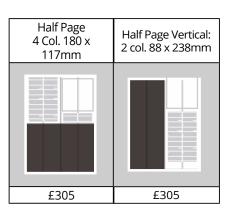

## **DIMENSIONS:**

- Page Width: 210mm
- Page Height: 280mm
- Column: 43 mm
- Gutter: 3 mm
- £4.20 per column/cm

Artwork to be emailed to: moshe@jewishtribune.com ads@jewishtribune.com