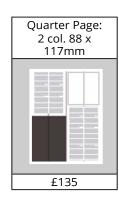

## **DIMENSIONS:**

- Page Width: 210mm
- Page Height: 280mm
- Column: 43 mm
- Gutter: 3 mm
- £4.20 per column/cm

Artwork to be emailed to: moshe@jewishtribune.com ads@jewishtribune.com